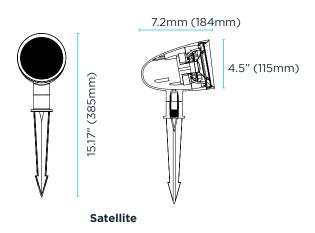

### **DIMENSIONAL DRAWINGS**

Shipping Weight

Patio Series 4.1 System 2-100 Amplifier SKU 93553

41.7 lbs (19 kg) System, no Amp

52.8 lbs (24 kg) System, with Amp

Patio Series 4.1 System

(no amp) SKU 93429

©2023 Sonance. All rights reserved. Sonance is a registered trademarks of Dana Innovations. Due to continuous product improvement, all features and specifications are subject to change without notice. For the latest Sonance product specification information visit our website at www.sonance.com.