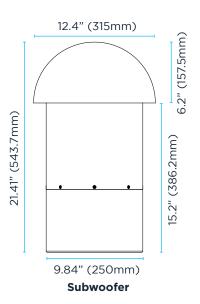

### **DIMENSIONAL DRAWINGS**

Shipping Weight

Patio Series 4.1 System 2-100 Amplifier SKU 93553

41.7 lbs (19 kg) System, no Amp

52.8 lbs (24 kg) System, with Amp

Patio Series 4.1 System

(no amp) SKU 93429

©2023 Sonance. All rights reserved. Sonance is a registered trademarks of Dana Innovations. Due to continuous product improvement, all features and specifications are subject to change without notice. For the latest Sonance product specification information visit our website at www.sonance.com.